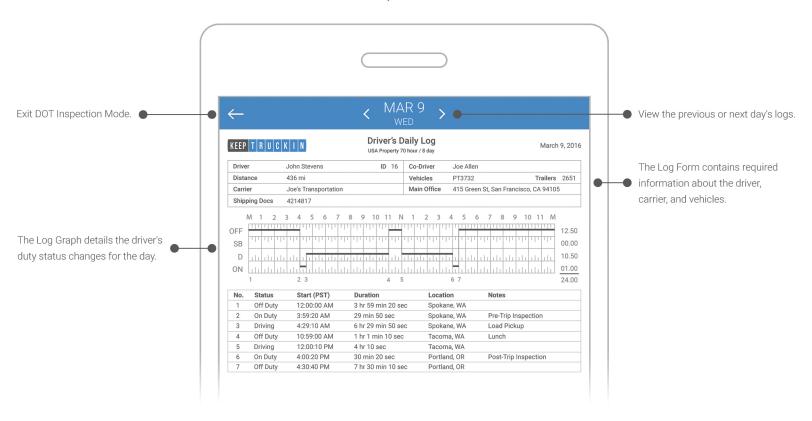

## KeepTruckin ELD

The KeepTruckin ELD plugs into the diagnostic port in a vehicle and is integrally synchronized with the engine. The ELD automatically records driving time and connects to the KeepTruckin App on the driver's mobile device via Bluetooth. Drivers are not able to edit driving time when using the KeepTruckin ELD.





## Let an officer inspect your logs

Tap the Menu icon and select DOT Inspection Mode.



O2 To let an officer view your logs directly from your device, tap Begin Inspection.



To send your ELD output file to the DOT via email or web service, tap Send Output File.



O4 To email or fax a copy of your logs to an officer, tap Send Logs.



Need help? Contact the KeepTruckin Support team at (855) 434-3564 or support@keeptruckin.com

## **DOT Inspection Mode**