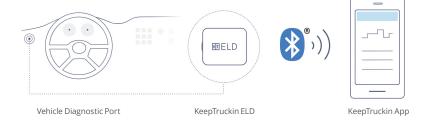

## KeepTruckin ELD

The KeepTruckin ELD plugs into the diagnostic port in a vehicle and is integrally synchronized with the engine. The ELD automatically records driving time and connects to the KeepTruckin App on the driver's mobile device via Bluetooth. Drivers are not able to edit driving time when using the KeepTruckin ELD.