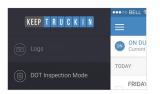

## Let an officer inspect your logs

Tap the Menu icon and select DOT Inspection Mode.

O2 To let an officer view your logs directly from your device, tap Begin Inspection.

To send your ELD output file to the DOT via email or web service, tap Send Output File.

O4 To email or fax a copy of your logs to an officer, tap Send Logs.

Need help? Contact the KeepTruckin Support team at (855) 434-3564 or support@keeptruckin.com