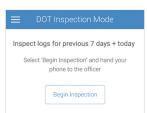

## Let an officer inspect your logs

Tap the Menu icon and select DOT Inspection Mode.

O2 To let an officer view your logs directly from your device, tap Begin Inspection.

To send your ELD output file to the DOT via email or web service, tap Send Output File.

O4 To email or fax a copy of your logs to an officer, tap Send Logs.

Need help? Contact the KeepTruckin Support team at (855) 434-3564 or support@keeptruckin.com

## **DOT Inspection Mode**