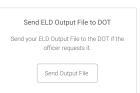

## Let an officer inspect your logs

Tap the Menu icon and select DOT Inspection Mode.

O2 To let an officer view your logs directly from your device, tap Begin Inspection.

To send your ELD output file to the DOT via email or web service, tap Send Output File.