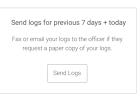

O4 To email or fax a copy of your logs to an officer, tap Send Logs.

Need help? Contact the KeepTruckin Support team at (855) 434-3564 or support@keeptruckin.com